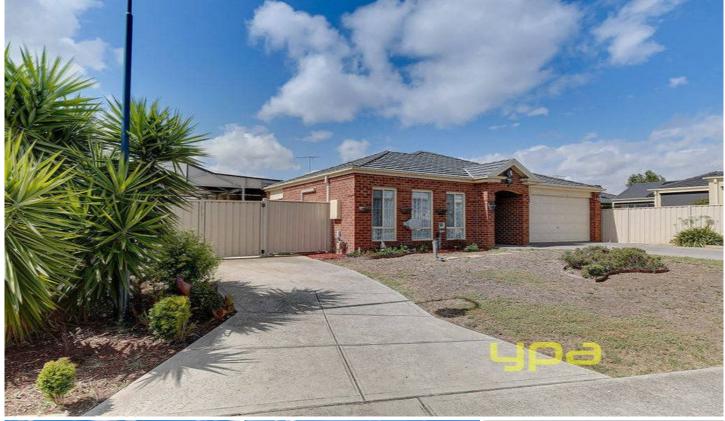

## 9 Highrise Court HILLSIDE VIC

With well over eight hundred square meters of land the property is comfortable in accommodating an impressive, big, family home that features four bedrooms, main with ensuite and walk in robes, study, formal lounge, a dining room and a modern, big, open plan kitchen, meals area and family living space plus a sparkling in ground pool, huge under cover entertaining area, substantial concrete paving and still have space for a garden and dog run. Includes ducted heating, evaporative cooling, double car garage with internal access via the study, a massive side drive and more.

4 🕒 2 📛 2 🖨

Land Size: 853 sqm

View: https://www.ypa.com.au/7394324