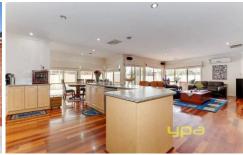

## 9 Highrise Court HILLSIDE VIC

With well over eight hundred square meters of land the property is comfortable in accommodating an impressive, big, family home that features four bedrooms, main with ensuite and walk in robes, study, formal lounge, a dining room and a modern, big, open plan kitchen, meals area and family living space plus a sparkling in ground pool, huge under cover entertaining area, substantial concrete paving and still have space for a garden and dog run. Includes ducted heating, evaporative cooling, double car garage with internal access via the study, a massive side drive and more.