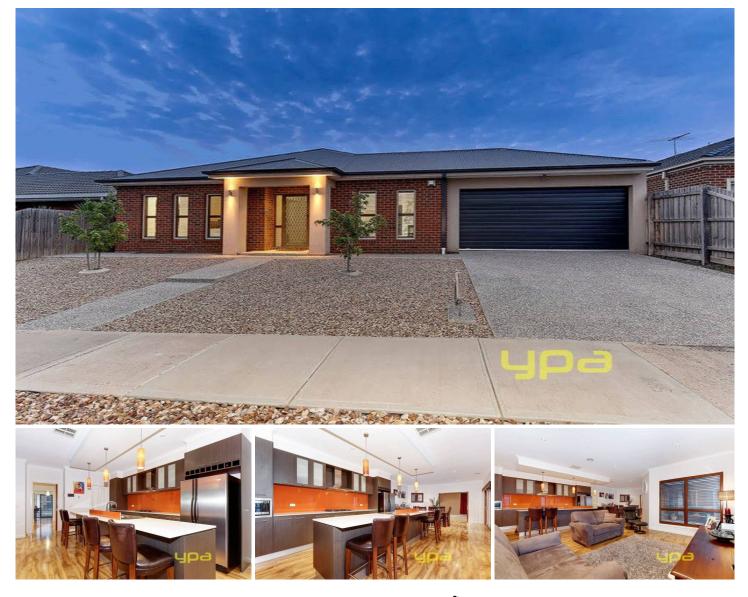

## **16 Bond Street TAYLORS HILL VIC**

And situated on one of Taylors Hill's best streets, this spacious family home with quality fit-out offers a First Class lifestyle. The property consist of: 5 bedrooms plus an extra room that can be utilised as a study or formal lounge -ensuite to master, kitchen is modern with island stone bench overlooking an open plan meals area/ family room which walks out to an alfresco and deep rear yard, a theatre room found at the rear offers further Family flexibility. Further features include: floorboards throughout, ducted heating, evaporative cooling, tall ceilings and more, all on a good size allotment of some 648m2 approx.

## 5 🛤 2 🚔 2 🚔

Land Size : 648 sqm View : https://www.ypa.com.au/7394328