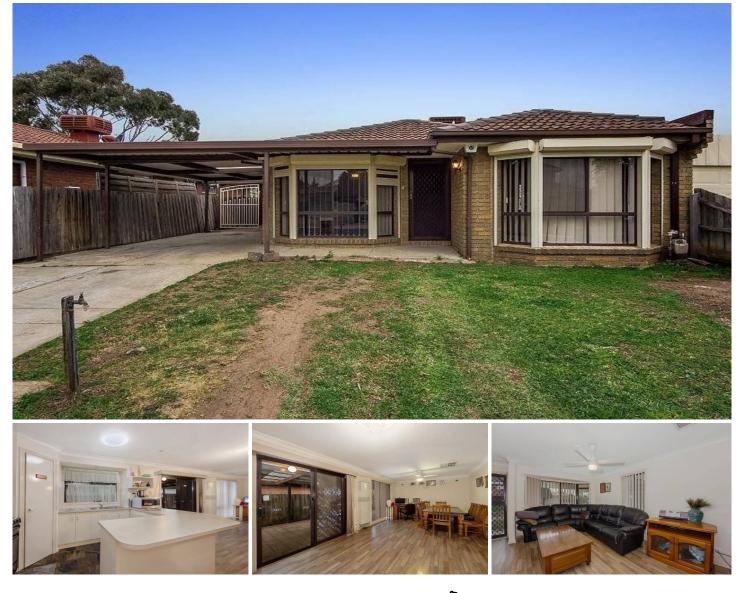

## **13 Themeda Court DELAHEY VIC**

First home buyers, investors and retirees, that great value property you imagined is right here and ready to buy, and best of all its walking distance to schools, shops and public transport! Offering 3 bedrooms with BIR (master serviced by two-way bathroom), open living area on entrance leading through to well-appointed kitchen adjoining meals and family area

Other features include: gas heating, evaporative cooling, roller shutters and a long carport for 3 cars. Everything you've been looking for is all here in this practical family home. Inspect now!

3 🎮 1 📇 3 🛱