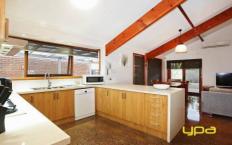

## 31 Copernicus Way KEILOR DOWNS VIC

Set in the heart of Keilor Downs within walking distance to shops schools and transport this newly renovated home will suit everything that your heart desires. This large two story home is fitted with almost every inclusion imaginable. From the moment you walk through the front door you will be struck by the large renovated kitchen that is finished with stone tops and quality cooking appliances. Downstairs has two separate living areas with beautiful polished concrete that gives it the WOW factor. Featuring 4 great sized bedrooms, two seperate master bedrooms with ensuite and walk in robes. One upstairs and one down stairs which is perfect for aging parents or the like, a separate retreat area that is ideal for teenagers. A huge garage that has enough room for cars and storage. Other features include heating, 2 split systems, dishwasher, intercom a pergola and so much more. This home doesn't come along very often so be quick to look as you don't want to miss out!