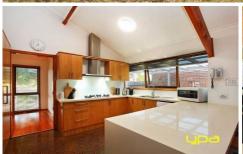

## 31 Copernicus Way KEILOR DOWNS VIC

Set in the heart of Keilor Downs within walking distance to shops schools and transport this newly renovated home will suit everything that your heart desires. This large two story home is fitted with almost every inclusion imaginable. From the moment you walk through the front door you will be struck by the large renovated kitchen that is finished with stone tops and quality cooking appliances. Downstairs has two separate living areas with beautiful polished concrete that gives it the WOW factor. Featuring 4 great sized bedrooms, two seperate master bedrooms with ensuite and walk in robes. One upstairs and one down stairs which is perfect for aging parents or the like, a separate retreat area that is ideal for teenagers. A huge garage that has enough room for cars and storage. Other features include heating, 2 split systems, dishwasher, intercom a pergola and so much more. This home doesn't come along very often so be quick to look as you don't want to miss out!