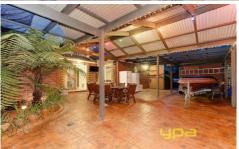

The home features three bedrooms main with full ensuite and walk in robes, bright Tasmanian Oak kitchen adjoining meals area that extends to a rumpus/ theatre room, overlooking the massive undercover outdoor entertaining area leading out to an in ground pool.