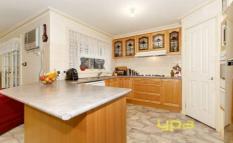

The home features three bedrooms main with full ensuite and walk in robes, bright Tasmanian Oak kitchen adjoining meals area that extends to a rumpus/ theatre room, overlooking the massive undercover outdoor entertaining area leading out to an in ground pool.