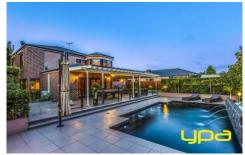

## 9 Windmill Rise HILLSIDE VIC

With 5 Car garage, Swimming Pool and standing proud on 958m2 land (approx). Beyond this you will be mesmerised by grandeur and palatial spaces throughout. 9 Windmill Rise is a breathtaking home that offers an enviable and exclusive lifestyle that exudes quality on every level. Downstairs comprises; magnificent entry hall, elegant combined formal living and dining room, study or separate sitting, stunning open plan kitchen area overlooking a 2nd to none pool area which is further highlighted by a bar area which will most certainly accommodate the largest of pool parties, an adjoining toilet/shower further compliments the surrounds. tropical oasis Upstairs features rumpus/theatre room a palatial main bedroom offers a spacious walk in robe and luxurious ensuite and is complimented by 3 further bedrooms all with Built in Robes. The home offers every conceivable luxury you would expect. Includes evaporative cooling, ducted heating, solid