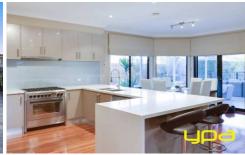

## 9 Windmill Rise HILLSIDE VIC

With 5 Car garage, Swimming Pool and standing proud on 958m2 land (approx). Beyond this you will be mesmerised by grandeur and palatial spaces throughout. 9 Windmill Rise is a breathtaking home that offers an enviable and exclusive lifestyle that exudes quality on every level. Downstairs comprises; magnificent entry hall, elegant combined formal living and dining room, study or separate sitting, stunning open plan kitchen area overlooking a 2nd to none pool area which is further highlighted by a bar area which will most certainly accommodate the largest of pool parties, an adjoining toilet/shower further compliments the surrounds. tropical oasis Upstairs features rumpus/theatre room a palatial main bedroom offers a spacious walk in robe and luxurious ensuite and is complimented by 3 further bedrooms all with Built in Robes. The home offers every conceivable luxury you would expect. Includes evaporative cooling, ducted heating, solid