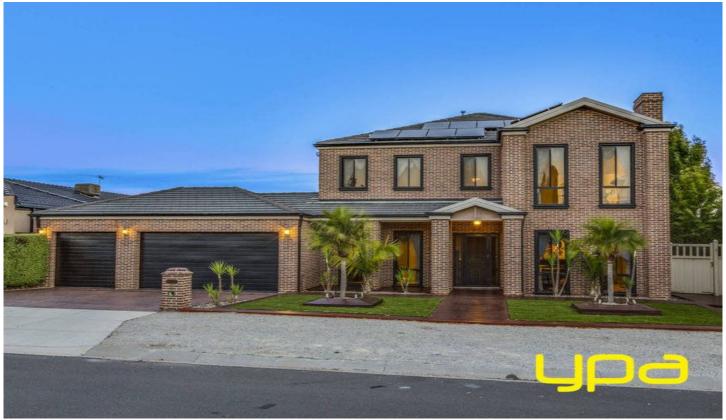

## 9 Windmill Rise HILLSIDE VIC

With 5 Car garage, Swimming Pool and standing proud on 958m2 land (approx). Beyond this you will be mesmerised by grandeur and palatial spaces throughout. 9 Windmill Rise is a breathtaking home that offers an enviable and exclusive lifestyle that exudes quality on every level. Downstairs comprises; magnificent entry hall, elegant combined formal living and dining room, study or separate sitting, stunning open plan kitchen area overlooking a 2nd to none pool area which is further highlighted by a bar area which will most certainly accommodate the largest of pool parties, an adjoining toilet/shower further compliments the surrounds. tropical oasis Upstairs features rumpus/theatre room a palatial main bedroom offers a spacious walk in robe and luxurious ensuite and is complimented by 3 further bedrooms all with Built in Robes. The home offers every conceivable luxury you would expect. Includes evaporative cooling, ducted heating, solid