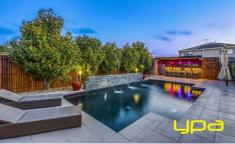

## 9 Windmill Rise HILLSIDE VIC

With 5 Car garage, Swimming Pool and standing proud on 958m2 land (approx). Beyond this you will be mesmerised by grandeur and palatial spaces throughout. 9 Windmill Rise is a breathtaking home that offers an enviable and exclusive lifestyle that exudes quality on every level. Downstairs comprises; magnificent entry hall, elegant combined formal living and dining room, study or separate sitting, stunning open plan kitchen area overlooking a 2nd to none pool area which is further highlighted by a bar area which will most certainly accommodate the largest of pool parties, an adjoining toilet/shower further compliments the surrounds. tropical oasis Upstairs features rumpus/theatre room a palatial main bedroom offers a spacious walk in robe and luxurious ensuite and is complimented by 3 further bedrooms all with Built in Robes. The home offers every conceivable luxury you would expect. Includes evaporative cooling, ducted heating, solid