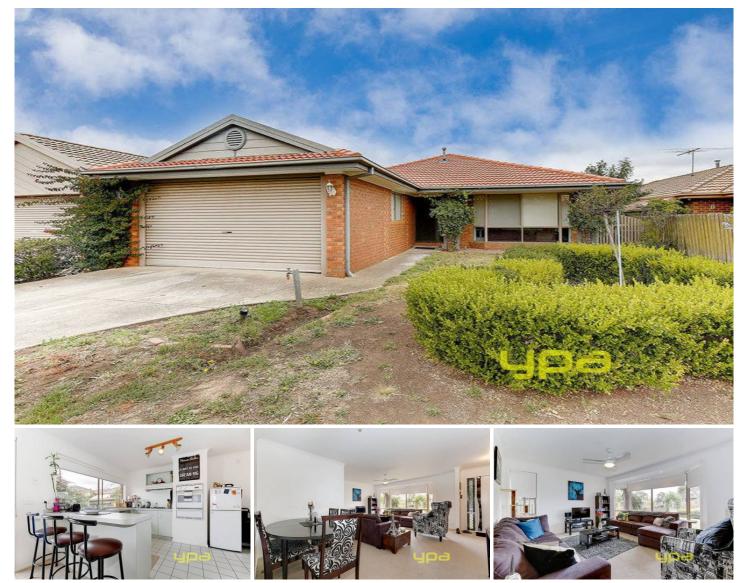

## **12 Cobb Junction SYDENHAM VIC**

If position, convenience and value are at the top of your checklist, then here's the one for you. Go for a short stroll, and within minutes you'll be at the local school, shops and on your way in a bus or train.

Offering 3 bedrooms (all with robes), master with ensuite, open lounge on entrance, leading to sun-filled kitchen with tiled meals and family area.

Includes a double garage, ceiling fans, decked outdoor area leading into good size rear yard and more. A must see property for any first home-buyer or investor looking for position as a priority. 3 🎮 2 🚔 2 🚔