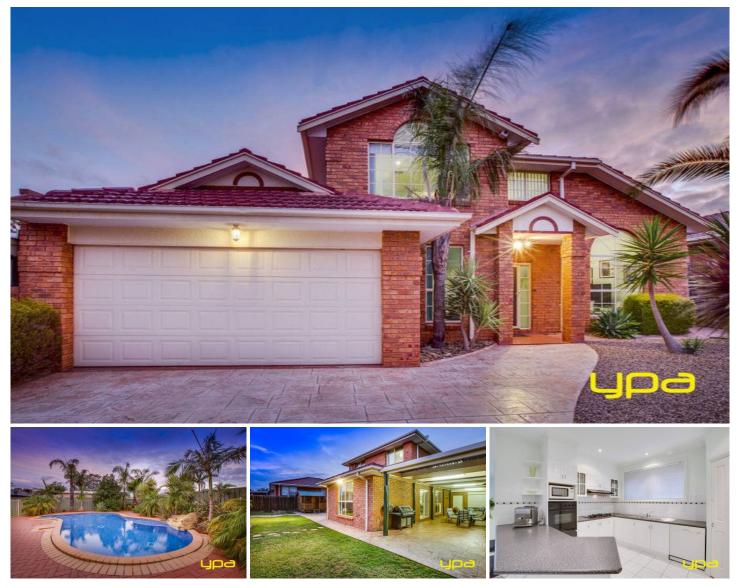

## 53 Parmelia Drive TAYLORS LAKES VIC

Offering their much loved Family home for the first time on one of Taylors Lake's finest streets. Comprises downstairs, bedroom 1, large formal living area, open plan kitchen, meals and family room which walk's out to a large covered entertaining zone which overlooks a fully tiled pool area for seamless enjoyment. Upstairs features: 3 Large Bedrooms, ensuite to master, light filled central bathroom, study or nook. Further features include: Ducted heating, evaporative cooling, downlights throughout, powder room, ducted vacuum, alarm, exceptional colour schemes throughout, drive through access which allows for further parking off street. All this on a large allotment of some 739m2 approx

## 4 🎮 2 🚔 2 🚔

Land Size : 739 sqm View : https://www.ypa.com.au/7394342