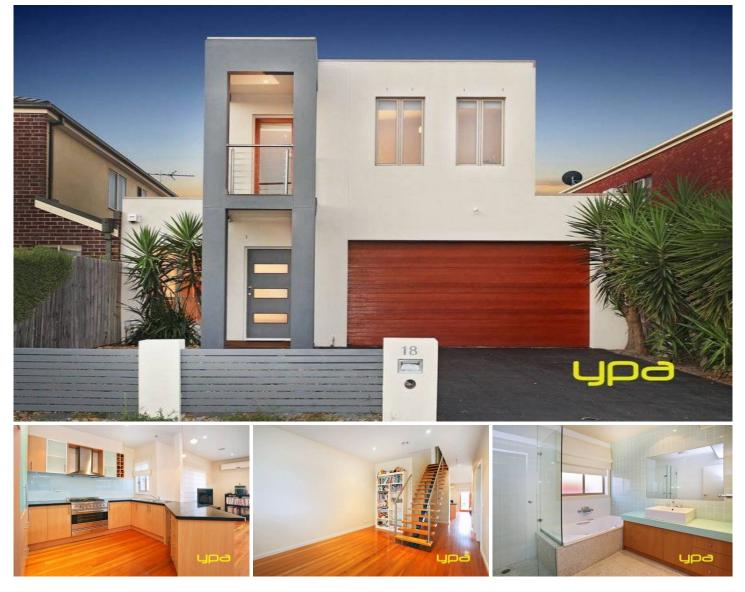

## **18 Marylou Court DELAHEY VIC**

This fabulous two-level home located in the heart of Delahey is the perfect choice for young family's first home owners or anyone alike with its versatile floor plan and quality features throughout.

Spacious and secure and only a short walk to Water Gardens town centre, parks, schools and football ovals. Filled with an abundance of light, with the stylish interior this property is ready for you to move in. Consisting of 3 bedrooms all with built in robes, master bedroom with ensuite/WIR. Stunning kitchen includes stone bench tops, quality stainless steel appliances, dishwasher and sunny open-plan living/dining area opening out to a private courtyard. High ceilings ducted heating, air-conditioning and double remote garage complete this low maintenance home. Simply move in and start living.