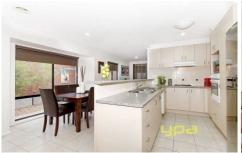

Two bathrooms family and en-suite
Two living zones formal sitting and family room
Open plan kitchen and meals area
Great sized kitchen with generous bench space
Floating laminate flooring throughout

3 🕮 2 🚰 1 🖨