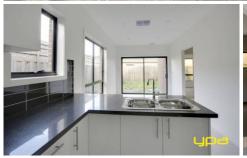

## 31 Lydgate Terrace EPPING VIC

Both units are identical and have been built to exacting standards. Featuring 2.7m ceilings throughout, 3 large bedrooms (ensuite to master), light filled central bathroom, study or lounge area which walks out to a small bay area, open plan kitchen area with stone bench tops and quality appliances overlooks a generous size meals area. Further features include: single remote garage with internal access, porcelain tiles, evaporative cooling, ducted heating, downlights throughout. All this in a court location overlooking parklands.