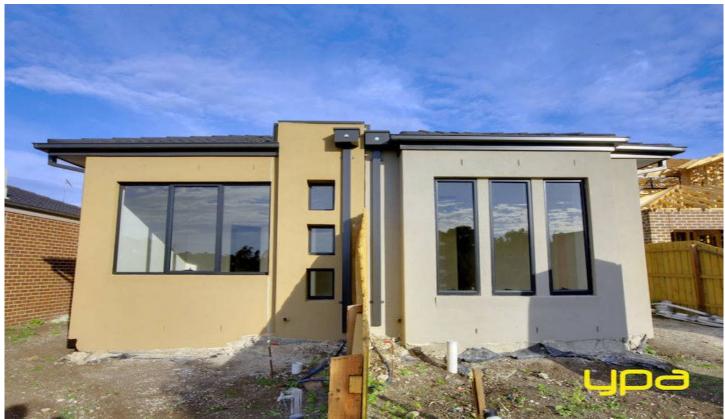

## 31 Lydgate Terrace EPPING VIC

Both units are identical and have been built to exacting standards. Featuring 2.7m ceilings throughout, 3 large bedrooms (ensuite to master), light filled central bathroom, study or lounge area which walks out to a small bay area, open plan kitchen area with stone bench tops and quality appliances overlooks a generous size meals area. Further features include: single remote garage with internal access, porcelain tiles, evaporative cooling, ducted heating, downlights throughout. All this in a court location overlooking parklands.