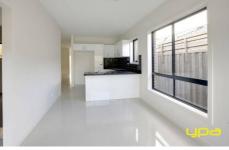

## 31 Lydgate Terrace EPPING VIC

Both units are identical and have been built to exacting standards. Featuring 2.7m ceilings throughout, 3 large bedrooms (ensuite to master), light filled central bathroom, study or lounge area which walks out to a small bay area, open plan kitchen area with stone bench tops and quality appliances overlooks a generous size meals area. Further features include: single remote garage with internal access, porcelain tiles, evaporative cooling, ducted heating, downlights throughout. All this in a court location overlooking parklands.