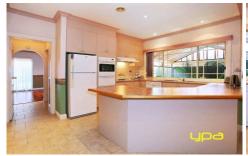

## **47 Grandview Crescent HILLSIDE VIC**

Located in the highly sought after 'Bellevue' estate and built to exacting standard, this classic Federation style home features only the best quality throughout that will have you captivated from the moment you enter. Main bedroom with full ensuite and WIR, three generous size additional bedrooms with built in robes. Comprises a huge open plan family living area, well equipped kitchen opening to good size meals area that can comfortably accommodate an eight-seater table and still offer plenty of room to move about complete with a massive rumpus at the rear of the property. Step out to the bright & spectacular undercover outdoor entertaining area, surrounded by beautifully landscaped gardens all on some 629m2 approx of land. Other features include gas ducted heating, evaporative cooling, alarm, remote double garage with drive through access & more.