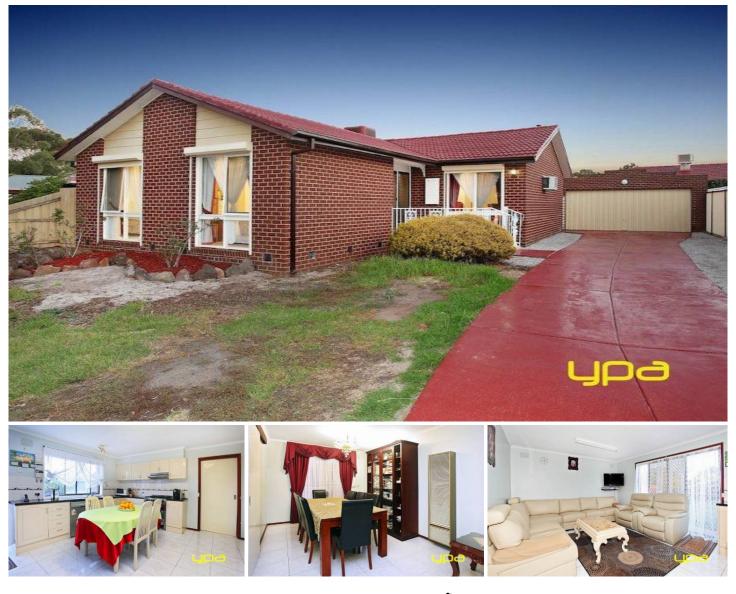

## **13 Antwerp Drive KEILOR DOWNS VIC**

An exciting opportunity awaits the lucky buyer of this generous family home, located only minute from local shops, schools and public transport.

On entrance step into the open L-shaped lounge/dining area which leads to an attractive kitchen with SS appliances adjoining meals/2nd family area, this overlooks the massive backyard with plenty of yard space. Featuring 3 bedrooms serviced by a central bathroom.

Including ducted heating, evaporative cooling, rollershutters, dishwasher, double garage plus loads of car accommodation on the lengthy driveway and much more. All this set on a great sized allotment of approximately 714m2 with the potential to develop/subdivide (STCA). Enquire Today!

## 3 🛤 1 🚰 2 🚘

Land Size : 714 sqm View : https://www.ypa.com.au/7394366

Kayla Ridolfi 0421 866 494