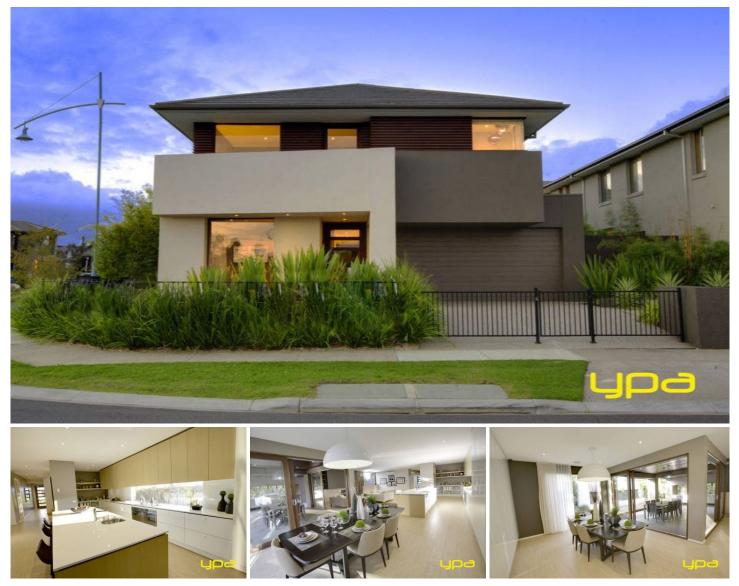

## **18 Peppermint Grove TAYLORS HILL VIC**

This exquisite 40 square (approx) residence reaches extravagant heights of lifestyle and luxury. Offering a lavish ensemble of endless living and entertaining options to suit everyone. Fully appointed kitchen with quality appliances, stone bench tops and plenty of cupboard and pantry space, spacious dining/lounge leading to an alfresco area which walks out to a fully paved yard. Upstairs the Master suite enjoys Walk In Robes, ensuite complete with balcony, second, third & fourth bedrooms all with walk in robes. Features include evaporative cooling/ducted heating, gas fire place, split system, alarm & double garage with internal access. This captivating residence is situated in one of the areas fastest growing suburbs. Land: 460m2 approx. 4 🛤 2 🚔 2 🖨