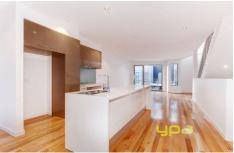

## 8/25 Boathouse Drive CAROLINE SPRINGS VIC

The ultimate low maintenance lifestyle awaits with this spectacular ultra modern triple storey.

- \* Offering 3 bedrooms (BIR's) + study.
- \* Master bedroom comprises WIR & ensuite.
- \* Front courtyard
- \* Large open plan kitchen/meals/family area with balcony.
- \* Separate lounge room.
- \*Timber flooring.
- \* Heating & cooling.
- \* High ceilings.
- \* Dishwasher, 900mm SS kitchen appliances
- \* Caesar stone bench tops.
- \* Semi frameless shower screens.
- \* Double remote garage with internal access.
- \* Prime position, minutes to CS town centre, transport, schools & lakes.