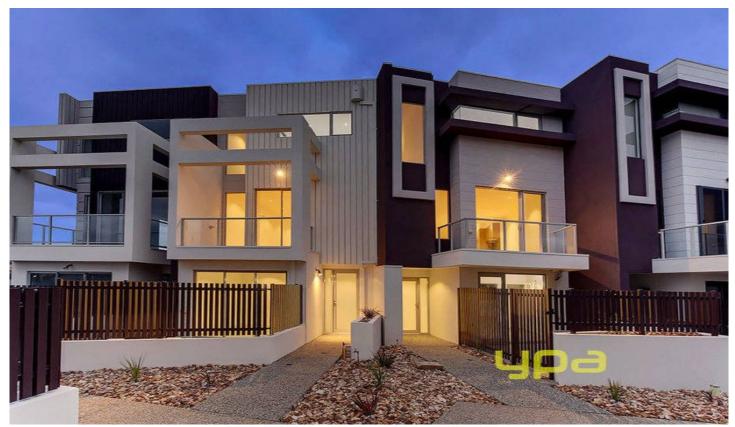

## 7/25 Boathouse Drive CAROLINE SPRINGS VIC

This property boasts of all the right features for prosperous growth. Inspect today!

- \* Offering 3 bedrooms (BIR's) + study
- \* Master bedroom comprises WIR & ensuite
- \* Front courtyard
- \* Large open plan kitchen/meals/family area with balcony
- \* Separate lounge room
- \* Heating & cooling
- \* high ceilings
- \* Dishwasher, 900mm s/s kitchen appliances
- \* Caesar stone bench tops, semi frameless shower
- \* Double remote garage with internal access
- \* Perfectly positioned, minutes to CS town centre, transport, schools & lake
- \* Full plans & inclusions available upon request