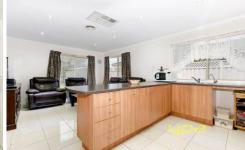

## 9 Lorraine Court HILLSIDE VIC

Situated in a quiet, friendly pocket of Hillside, and only a short stroll to schools, bus stops, local shops and more, it's the property built with a young family in mind or even the astute investor. Offering 3 bedrooms with built in robes, master with WIR & ENS. On entrance, step into the large tiled open lounge area which leads to the dining and sun-filled kitchen adjoining the family area. Sitting on a generous allotment measuring approximately 539m2 leaving a massive backyard.

Other features include ducted heating, evaporative cooling, single garage with internal access, SS appliances and much more This one won't last long, book an inspection today!

3 📭 2 🖺 1 🖨

View: https://www.ypa.com.au/7394377