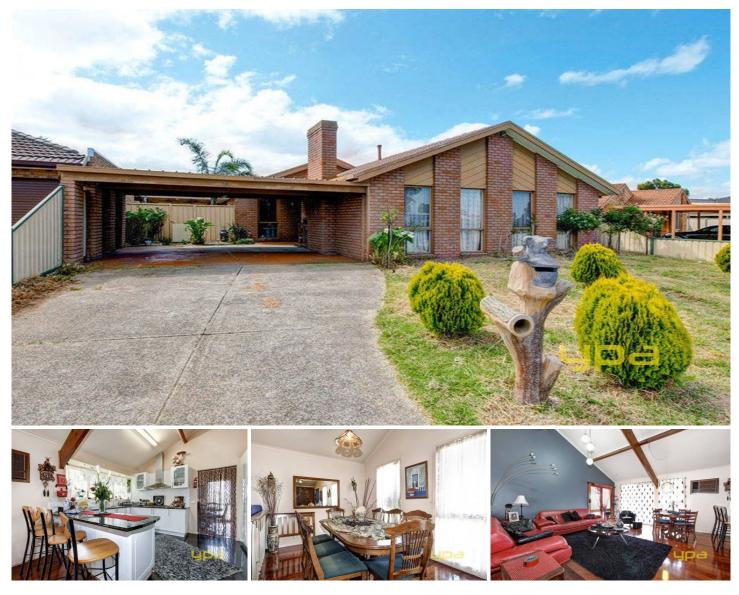

## 28 Morcambe Crescent KEILOR DOWNS VIC

A home in a great location with easy access to all that Keilor Downs has to offer, from schools, public transport, Keilor Downs Plaza, shops and much more. This generous four-bedroom home offers space for the growing family, with roomy, warm and inviting living zones. The separate formal lounge room is at the front of the property and a formal dining area flows into a large updated kitchen with plenty of cupboards and bench space overlooking open meals and family area enhanced by cathedral ceilings and timber floorboards throughout. Step outside to its enclosed pergola perfect for entertaining all year round complete with additional kitchen. Includes gas ducted heating, cooling, ceiling fans and a large double carport. 4 🛤 2 🚔 2 🖨