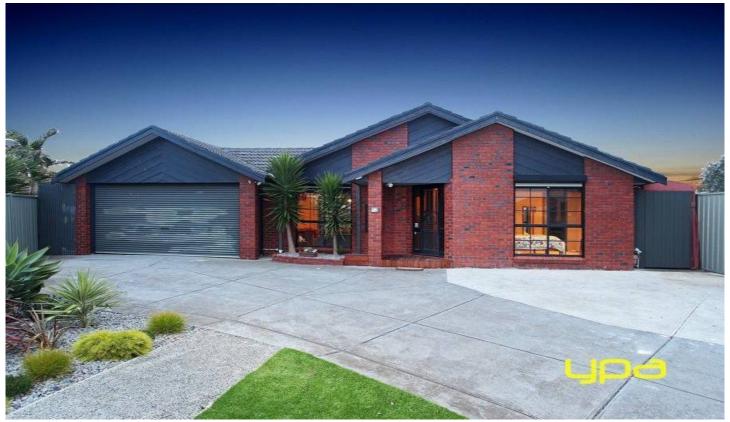

## 12 Haricot Court KEILOR DOWNS VIC

Perfect in every way ,this character filled home makes living super easy with its ready to enjoy layout beautifully light and spacious with an air of casual elegance would be a joy to live in .Set amongst delightful landscaping and surrounded by a 806m2approx block size , this sun-filled home is both relaxed and private . Warm and inviting throughout this graceful home comprises modern kitchen with Stainless steel appliances, two living areas, meals area overlooking and extending onto a vast undercover entertaining area. Completely comfortable with ducted heating ,evaporative cooling ,huge outdoor BBQ area, alarm system, roller shutters, video intercom, water tank and all overlooking a beautiful vegie garden. Make no mistake this home is gorgeous and a breath of fresh air to whomever is lucky enough to grab it!