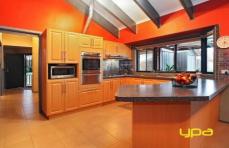

## 12 Haricot Court KEILOR DOWNS VIC

Perfect in every way ,this character filled home makes living super easy with its ready to enjoy layout beautifully light and spacious with an air of casual elegance would be a joy to live in .Set amongst delightful landscaping and surrounded by a 806m2approx block size , this sun-filled home is both relaxed and private . Warm and inviting throughout this graceful home comprises modern kitchen with Stainless steel appliances, two living areas, meals area overlooking and extending onto a vast undercover entertaining area. Completely comfortable with ducted heating ,evaporative cooling ,huge outdoor BBQ area, alarm system, roller shutters, video intercom, water tank and all overlooking a beautiful vegie garden. Make no mistake this home is gorgeous and a breath of fresh air to whomever is lucky enough to grab it!