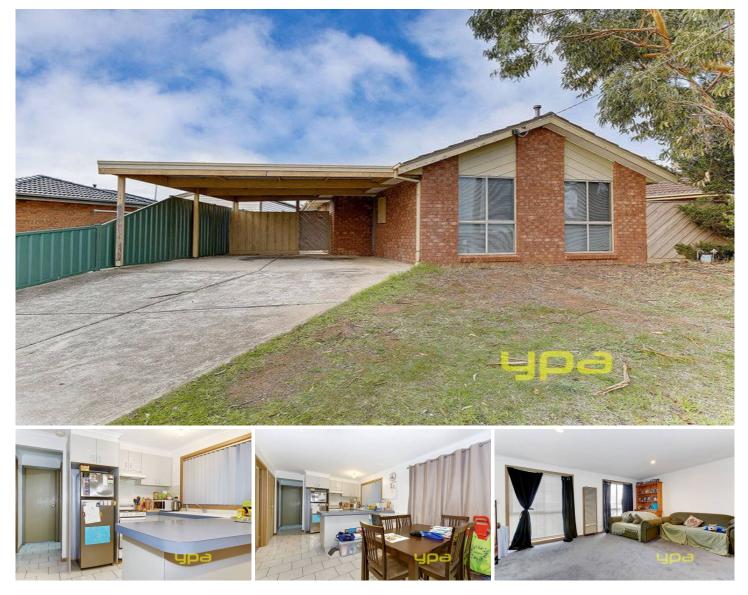

## **156 Opie Road ALBANVALE VIC**

First home buyers, investors, 'down-sizers', that great value property you imagined is right here and ready for you to buy! Offering 2 bedrooms with BIR's, spacious lounge at front, bright kitchen with tiled meals and family area leading out to a generous yard. Includes double carport, heating, split system cooling, and more. All this sitting on a great size allotment measuring approximately 325m2. Close to all local amenities such as major shopping centers, parklands, public transport (on a bus route) and local schools. Take advantage and secure it today.