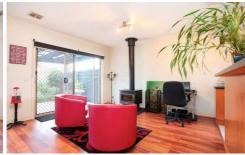

3 bedrooms upstairs

1 bathroom and toilet upstairs

Powder room downstairs

Large formal lounge

Central kitchen with stainless steel appliances

Dishwasher

Coonara heater

Gas ducted heating

Split system

Roller Shutters

Single car garage

Undercover entertainment area

Approx 330m2