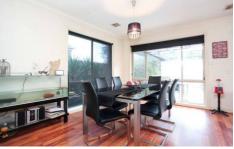

3 bedrooms upstairs

1 bathroom and toilet upstairs

Powder room downstairs

Large formal lounge

Central kitchen with stainless steel appliances

Dishwasher

Coonara heater

Gas ducted heating