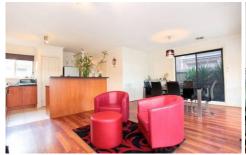

3 bedrooms upstairs

1 bathroom and toilet upstairs

Powder room downstairs

Large formal lounge

Central kitchen with stainless steel appliances

Dishwasher

Coonara heater

Gas ducted heating