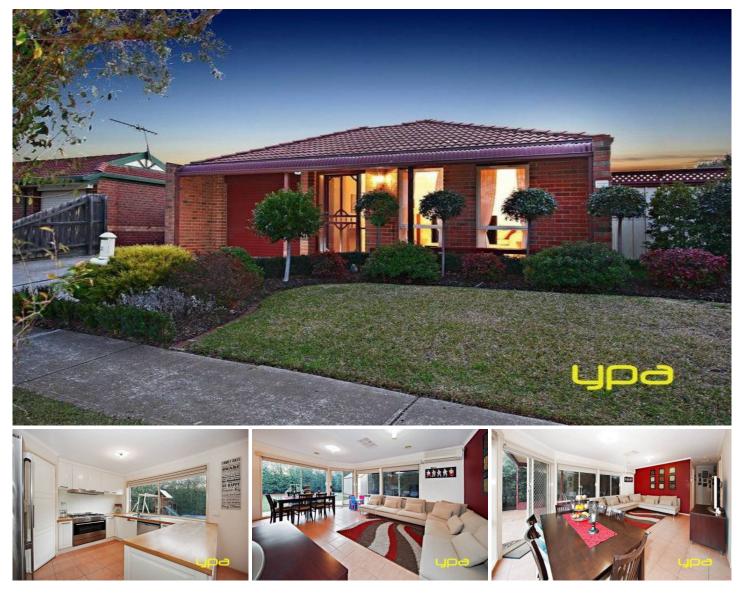

## 2 Tulip Court HILLSIDE VIC

Just one look and you will be captured by this immaculately presented family home. This fantastic family home comprises a formal living, well equipped & updated kitchen opening to good size meals & family area overlooking out to the outdoor undercover area so you can entertain all year round complete with bar, Jacuzzi & landscaped gardens. Main bedroom with full ensuite and WIR, two generous size additional bedrooms with built in robes. Other features include gas ducted heating, evaporative cooling, split system, rear shed, single car garage plus the bonus of side a access offering further car spaces, or for boat/caravan storage all on an exceptional allotment of some 634m2 approx. Situated in one of Hillsides most sought after pockets, close to schools, transport, parks, major arterial roads and Watergardens shopping and entertainment complex.