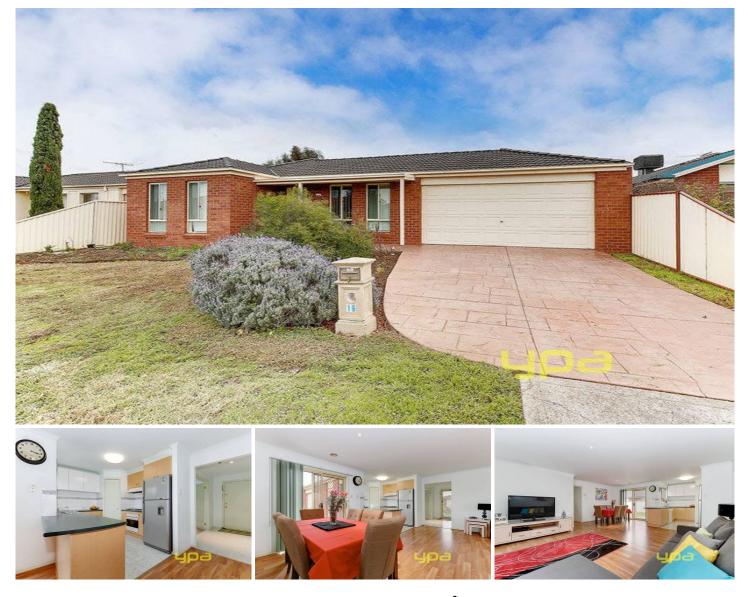

## **16 Marner Avenue HILLSIDE VIC**

With an abundance of natural light, spacious living and ample accommodation, this outstanding residence offers plenty of room for the growing family. From the moment you step inside you will appreciate the flexible floor plan that allows the family to interact yet provides space for those who appreciate their privacy. Perfect for those who like to entertain complete with a huge low maintenance block for you to complete. Comprising of ducted heating, split system, formal lounge, kitchen with stainless steel appliances and large meals area, master with full ensuite and walk in robe, two bedrooms BIR & study, remote double garage with drive thru access and much more. Positioned in a friendly quiet and secure child-safe area this home really is perfect for the growing family. Don't let this opportunity pass you by. 4 🛤 2 🚔 2 🚘