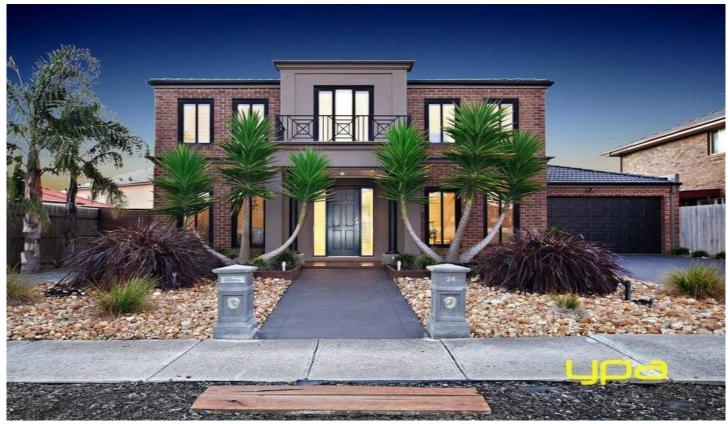

## 24 Brewster Way TAYLORS HILL VIC

This impeccably appointed residence showcases designer style throughout with light filled living spaces and an innovative architect design. Focusing on optimum privacy, space and easy care in/outdoor living, it makes an exceptional home for the entertainer. Immaculately presented and with an abundance of natural light, this striking home features plenty of space for your family without compromising on aesthetics. Boasting attractive tiling in the living areas and plush, near-new carpeting to all bedrooms, the home combines functionality with comfort. Spacious and contemporary, the kitchen features great bench space ,oversized pantry, stainless steel appliances and plenty of storage. Living areas are expansive and feature lounge, dining and family rooms plus separate home office/ study area and teenage retreat upstairs with ample storage. Other quality appointments include 12 solar panel to keep the running costs low, Outdoor kids play