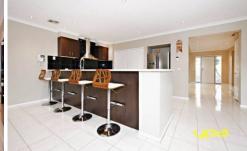

## 24 Brewster Way TAYLORS HILL VIC

This impeccably appointed residence showcases designer style throughout with light filled living spaces and an innovative architect design. Focusing on optimum privacy, space and easy care in/outdoor living, it makes an exceptional home for the entertainer. Immaculately presented and with an abundance of natural light, this striking home features plenty of space for your family without compromising on aesthetics. Boasting attractive tiling in the living areas and plush, near-new carpeting to all bedrooms, the home combines functionality with comfort. Spacious and contemporary, the kitchen features great bench space ,oversized pantry, stainless steel appliances and plenty of storage. Living areas are expansive and feature lounge, dining and family rooms plus separate home office/ study area and teenage retreat upstairs with ample storage. Other quality appointments include 12 solar panel to keep the running costs low, Outdoor kids play