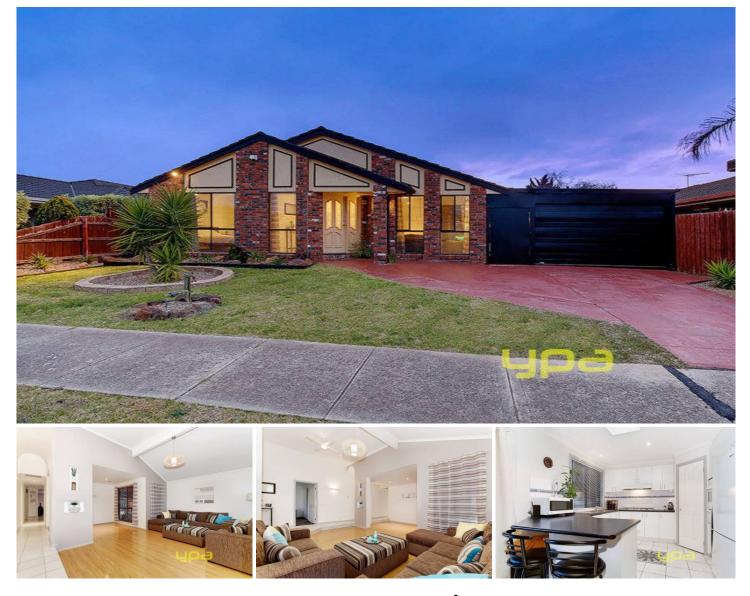

## **15 Pimelea Way HILLSIDE VIC**

Situated within a short and easy stroll to local schools, and only minutes to shops and transport, this great sized home will meet your family's needs

Featuring three generous sized bedrooms all with built-in-robes, master with ensuite and WIR, open lounge with cathedral ceilings on entrance, bright kitchen complete including dishwasher adjoining the meals/family area. Step outside to the undercover entertaining area/carport overlooking a massive backyard.

Extras include ducted heating, new carpets throughout, reverse cycle split system, rear access, alarm system, spa bath, and loads more. It's truly the perfect setting guaranteed to impress for the fussiest of buyers.

3 🛤 2 🚔 2 🚘

View : https://www.ypa.com.au/7394407

Kayla Ridolfi 0421 866 494