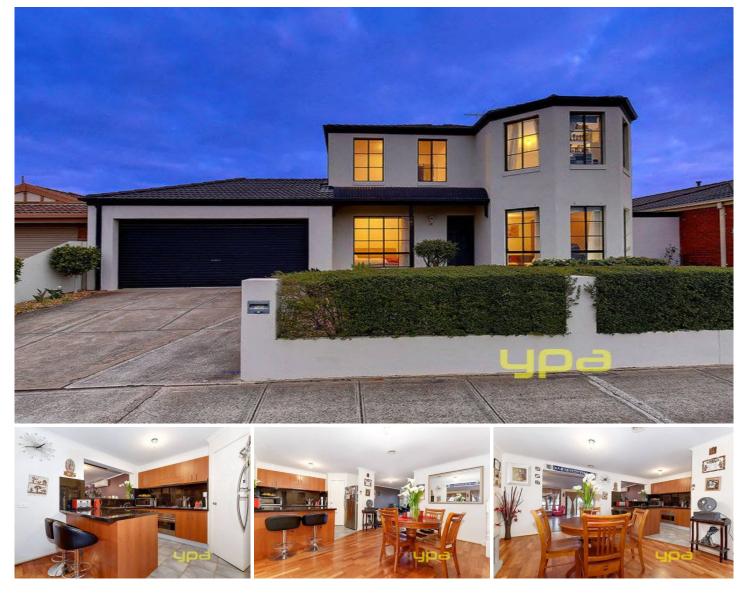

## 141 Community Hub HILLSIDE VIC

You'll certainly be impressed with the style and fit-out of this attractive family home. Featuring: 4 bedrooms, 2 x master with ensuite and robes, open lounge at front with leading to updated kitchen with stone bench tops and SS appliances, meals area leading to a MASSIVE enclosed entertainment area overlooking a decked solar heated in-ground pool. Includes: double remote garage, ducted heating, 3 x split system, alarm and loads of extras, there's truly nothing left to do but enjoy. So make sure you see it while it's here homes like this don't stay available for long!