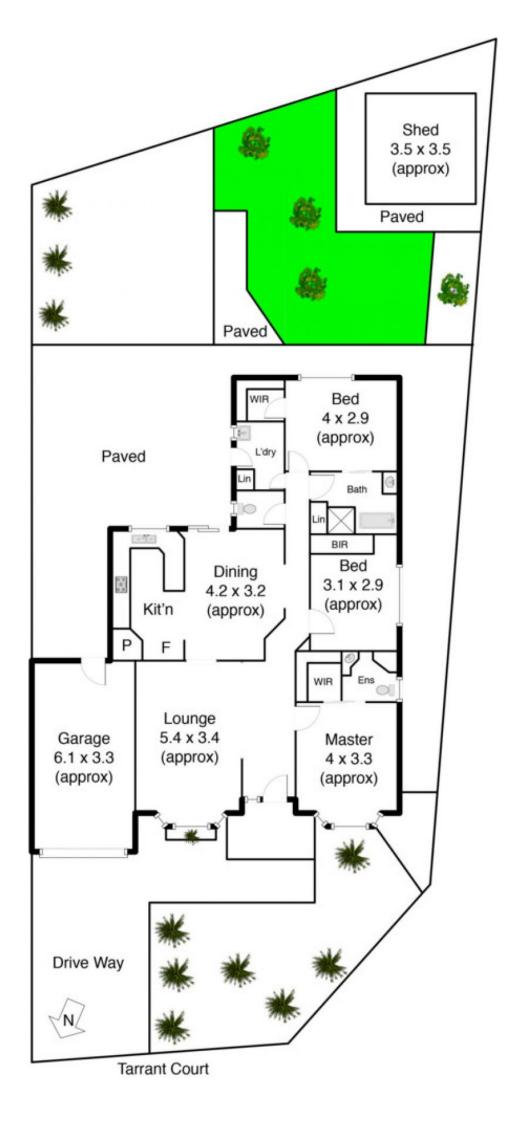

## 1/12 Tarrant Court KEILOR DOWNS VIC

This spacious and well-maintained street facing house-sized Villa situated in the highly sought after location in Keilor Downs has everything you require without compromising size and quality. Within a close proximity to Schools, shopping centres, public transport, Medical services and freeway entrances. Well-appointed for today's lifestyle, this private residence compromises of 2 master bedrooms with ensuite and WIRS and a third guest bedroom with BIR, open plan kitchen with dining, an independent lounge room complimented with floorboards and a separate laundry with plenty of storage. Other features include landscaped gardens with a neat low maintenance outdoor area, brand new carpets, window locks, lock up garage, central heating and a garden shed. Enquire Today!

Aspect: North West Facing

3 📭 2 🖺 1 🗬

View: https://www.ypa.com.au/7394417

Peter Colella 0421 346 326