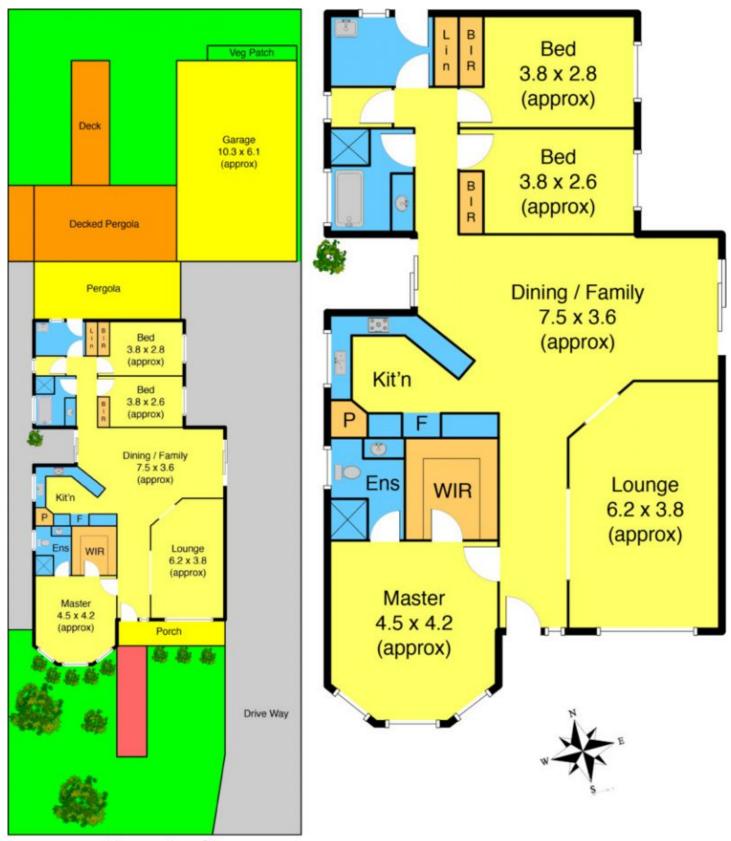

## **8 Alexander Close DELAHEY VIC**

Perfect in every way ,this character filled home makes living super easy with its ready to enjoy layout beautifully light and spacious with an air of casual elegance would be a joy to live in .Set amongst delightful landscaping and surrounded by a 603m2approx block size , this sun-filled home is both relaxed and private . Warm and inviting throughout this graceful home comprises modern kitchen with modern appliances, two living areas ,meals area overlooking and extending onto a vast undercover entertaining area with a huge four car garage and plenty off street parking .Completely comfortable with ducted heating ,evaporative cooling throughout the home . Make no mistake this home is gorgeous and a breath of fresh air to whomever is lucky enough to grab it!

3 📭 2 🔓 4 🖨

Land Size: 603 sqm

View: https://www.ypa.com.au/7394425

Alexander CI