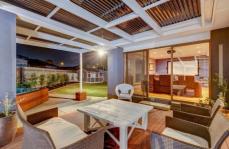

An impressive light-filled entrance welcomes you and reveals the open step down lounge/study leading to the updated hostess kitchen with stone benchtops and ample cupboard space adjoining the meals area. Also featuring a separate rumpus/theatre room equipped with projector and screen, this room overlooks the outdoor decked undercover entertainment area still leaving plenty of yard space.