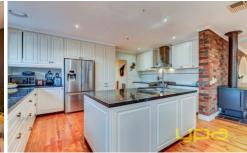

An impressive light-filled entrance welcomes you and reveals the open step down lounge/study leading to the updated hostess kitchen with stone benchtops and ample cupboard space adjoining the meals area. Also featuring a separate rumpus/theatre room equipped with projector and screen, this room overlooks the outdoor decked undercover entertainment area still leaving plenty of yard space.