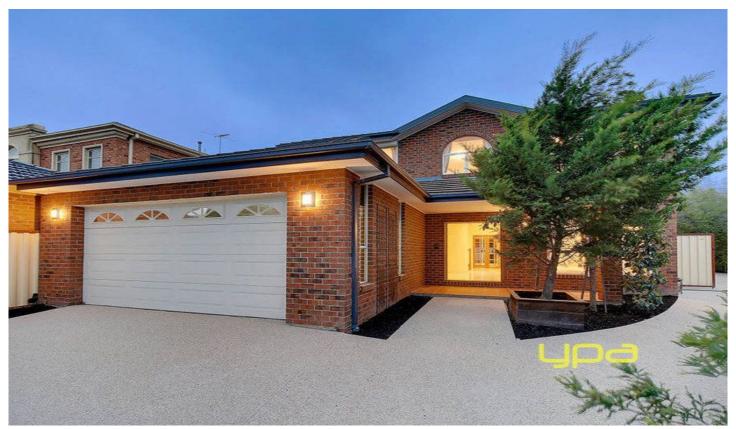

## **6 Nebula Court KEALBA VIC**

Stunningly presented, and complete from front-to-back, this attractive family home leaves nothing to do but sit back and enjoy. It's a cut above the rest, offering quality fixtures & fittings throughout, and meticulously maintained gardens, plus a host of extras to make life comfortable for years to come.

Features 4 great sized bedrooms upstairs, complete with walk in robes (master with ensuite and walk-in), plus study/5th bedroom with built in robe downstairs. Open formal lounge, generous kitchen with stone benchtops, SS appliances walk in pantry overlooking meals and 2nd living area. Outside you'll find the neatly done undercover area perfect for entertainment all year round.

Includes huge double garage on remote, side access into a huge workshop, ducted heating, refrigerated cooling,

5 P 3 2 P

**Price**: \$ 640,000

View: https://www.ypa.com.au/7394437

Kayla Ridolfi 0421 866 494