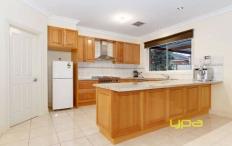

Features 4 great sized bedrooms upstairs, complete with walk in robes (master with ensuite and walk-in), plus study/5th bedroom with built in robe downstairs. Open formal lounge, generous kitchen with stone benchtops, SS appliances walk in pantry overlooking meals and 2nd living area. Outside you'll find the neatly done undercover area perfect for entertainment all year round.