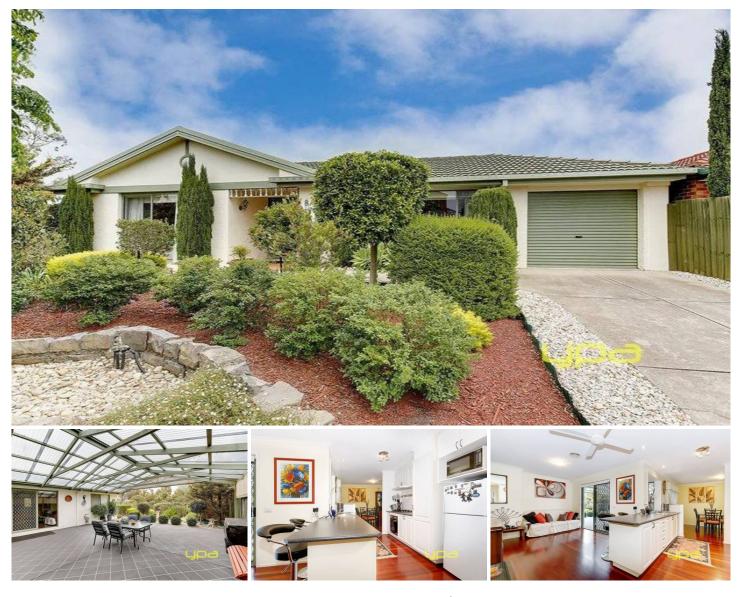

## 8 Serrata Court HILLSIDE VIC

Situated in a quiet, friendly court, and only a short stroll to schools, bus stops, local shops and more, it's the property built with a young family in mind. Offering 3 bedrooms, all with robes, master with ensuite and walk-in, formal lounge, bright kitchen adjoining a large meals area/family room.

Stepping outside you'll find a undercover entertainment area, perfect all year round further complimented by a beautifully landscaped rear yard.

Includes a single garage (with rear drive-through), ducted heating, split system cooling, timber flooring and plenty of extras. There's no work left to be done, so once you move in, pop the kettle on!

## 3 🛤 2 📛 1 🚘

Land Size : 632 sqm View : https://www.ypa.com.au/7394449

Kayla Ridolfi 0421 866 494