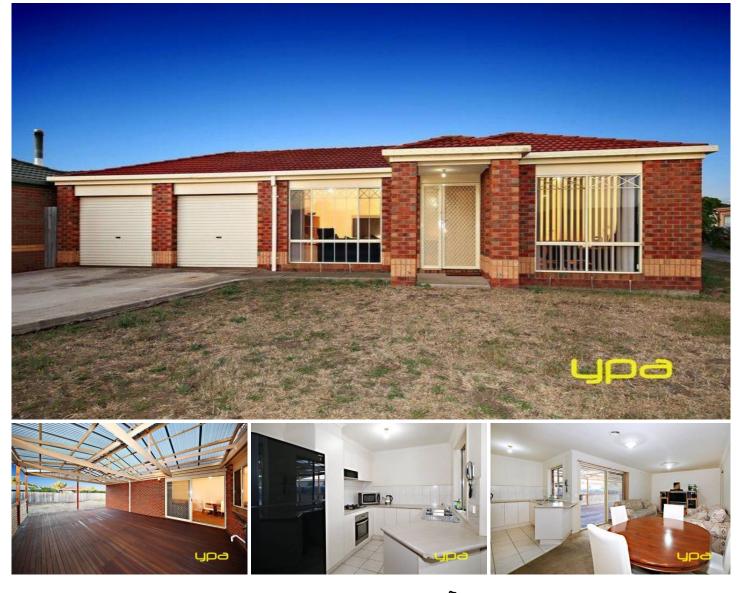

## 2 Enid Court HILLSIDE VIC

Investors or first home buyers, great opportunity to purchase this family home in the heart of Hillside where location is too good to be true. Within minutes to the Watergardens shopping Centre, schools and park lands just around the corner. Features include four great sized bedrooms, large family living area, bright bathroom and great kitchen overlooking the meals area. With an abundance of yard due to the 643m2 approx block size, there is a heap of space for the kids to play and enjoy the warm summer nights. Do not miss out on this property, this home promises to be a great home for starters or sharp investors planning to enter the market.

## 4 🛤 2 🚰 2 🚘

Land Size : 645 sqm

View : https://www.ypa.com.au/7394452