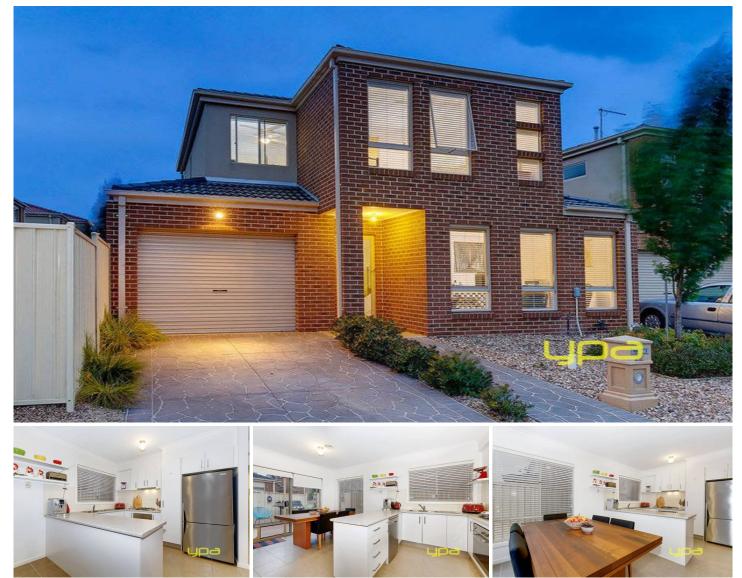

## 22 Richie Circuit HILLSIDE VIC

Situated in a quiet friendly pocket of Hillside, youll find this modern townhouse offering all you could want, without the maintenance.

Features 3 bedrooms, all with robes, master with ensuite and WIR. Spacious living area downstairs, sun filled kitchen with SS appliances adjoining meals and family area.

Includes remote garage, ducted heating, split system cooling on both levels, dishwasher, ceiling fans, outdoor courtyard with decking area and loads more. A must see property! See it today. 3 🛤 2 🚔 1 🚘