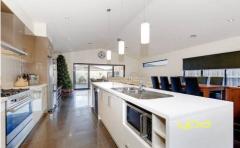

Comprising 3 bedrooms all with built in robes, master with ensuite and walk in robe plus additional study nook with built in ceasar stone desk overlooking a separate courtyard. Spacious stunning kitchen SS appliances adjoining the tiled open-plan meals and large living area.