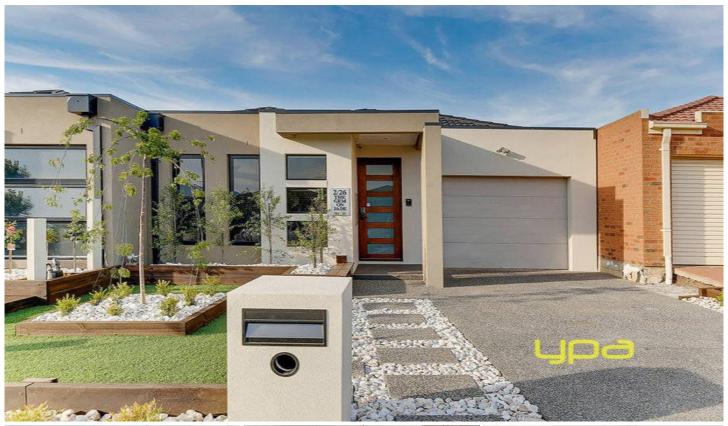

## 2/26 Jade Way HILLSIDE VIC

Why build! Its all here in this stylish modern home, much bigger than yous expect and complete from front to back. Only 3 years young, offering all the features most builders class as extras, such as soaring high ceilings, square-set cornices, porcelain tiles, Caesar stone benchtops and loads more!

Step outside to the merbau decked alfresco area with built in BBQ overlooking low maintanance neat gardens. All this set on approximately 346m2 of land.

3 📭 2 🔓 1 🖨

Land Size: 346 sqm

View: https://www.ypa.com.au/7394455