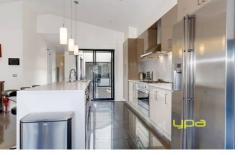

Comprising 3 bedrooms all with built in robes, master with ensuite and walk in robe plus additional study nook with built in ceasar stone desk overlooking a separate courtyard. Spacious stunning kitchen SS appliances adjoining the tiled open-plan meals and large living area.