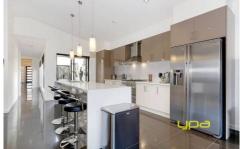

Comprising 3 bedrooms all with built in robes, master with ensuite and walk in robe plus additional study nook with built in ceasar stone desk overlooking a separate courtyard. Spacious stunning kitchen SS appliances adjoining the tiled open-plan meals and large living area.