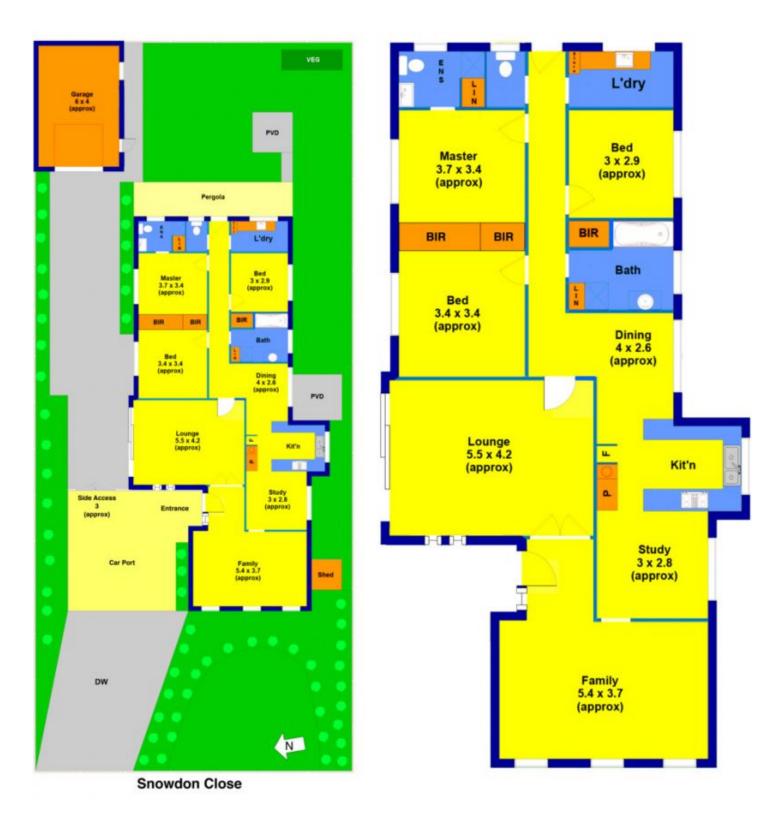

## 6 Snowdon Close KEILOR DOWNS VIC

If youre looking for a neat home in a quiet court, this one could be it. All the hard work has been done. Bring your favourite chair and cuppa and relax in your quiet established garden. The property presents three bedrooms, master with en-suite and built in robes, open plan design with formal lounge, kitchen /meals and a separate living area, that would be perfect for the growing family. Quality appointments include solar panels, ducted heating, evaporated cooling in time for summer and a large outdoor area to entertain family and friends .With the low maintenance gardens and large garage/ shed at the rear of the home . Located within close proximity to public transport, schools and shops this home offers a wonderful opportunity to start enjoying life.

3 🚑 2 🚆 3 🗬

Land Size: 646 sqm

View: https://www.ypa.com.au/7394459