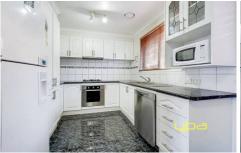

## 14 Grevillea Road KINGS PARK VIC

This immaculately presented family home located within close proximity to schools, shops and public transport comprises of 4 bedrooms, lounge and dining, neat renovated kitchen with SS appliances and dishwasher, central renovated bathroom with floor to ceiling tiles, solid timber flooring and outdoor undercover area with kitchenette and built in bbq. Extras include roller shutters, large single garage, heating, cooling, massive driveway offering plenty of car accommodation and much more. Enquire today!