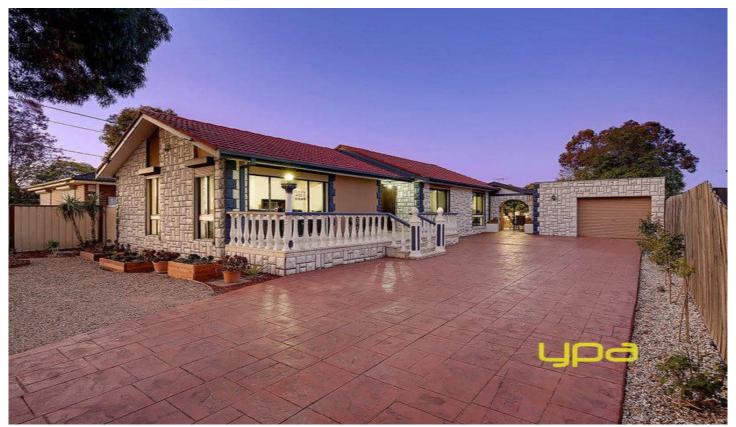

## 14 Grevillea Road KINGS PARK VIC

This immaculately presented family home located within close proximity to schools, shops and public transport comprises of 4 bedrooms, lounge and dining, neat renovated kitchen with SS appliances and dishwasher, central renovated bathroom with floor to ceiling tiles, solid timber flooring and outdoor undercover area with kitchenette and built in bbq. Extras include roller shutters, large single garage, heating, cooling, massive driveway offering plenty of car accommodation and much more. Enquire today!