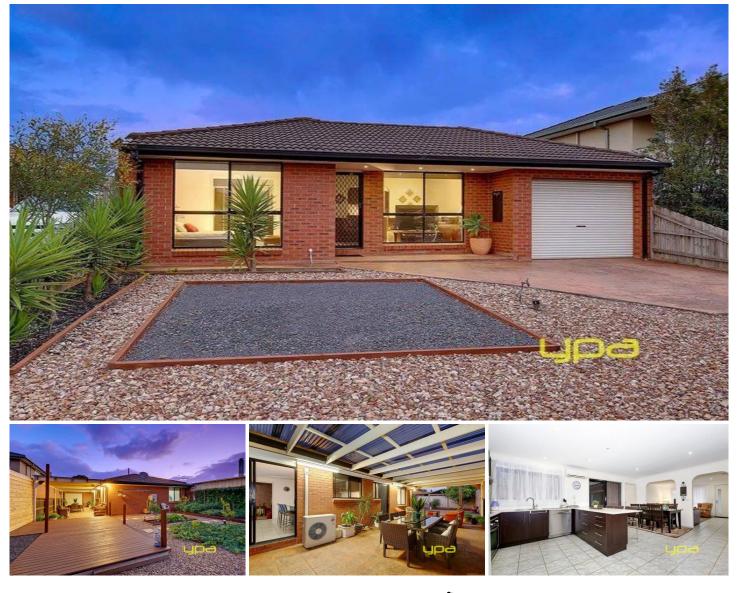

## 8 Darriwill Close DELAHEY VIC

Situated in a lovely, friendly court, this meticulously maintained family home offers a great new lifestyle. Offering three good size bedrooms, master with ensuite and walk in robe, open lounge on entrance, renovated kitchen with ceasar stone bench tops and SS appliances adjoining tiled dining area.

Step out to a neat and tidy yard with undercover entertainment area, perfect all year round.

Further features include split system heating and cooling, dishwasher, single garage with internal access and drive through roller door, enclosed sun room, veggie path and loads more.

Only minutes from public transport, local schools and Watergardens Shopping Centre, all the hard work has been

3 🛤 2 🚔 1 🚘

Land Size : 382 sqm View : https://www.ypa.com.au/7394468

Kayla Ridolfi 0421 866 494