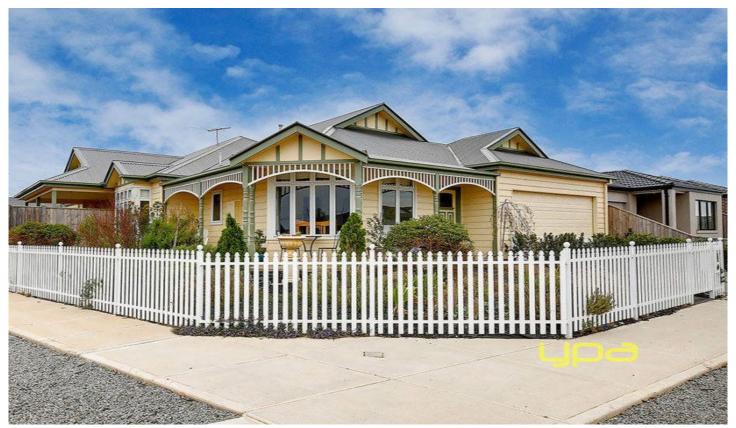

## 20 Callaway Lane HILLSIDE VIC

Immaculately presented family home filled with plenty of character & lots of quality.

This property consists of 4 bedrooms, master with walk In robe & ensuite, formal lounge, open plan kitchen meals living area, kitchen features 900ml stainless steel appliances, butlers pantry & granite bench tops. Property has ducted heating, split system cooling & bamboo floorboards throughout. Outdoor area is immaculately landscaped with a covered sitting area. This federation beauty also includes a double garage & metal picket fence.