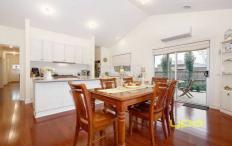

## 20 Callaway Lane HILLSIDE VIC

Immaculately presented family home filled with plenty of character & lots of quality.

This property consists of 4 bedrooms, master with walk In robe & ensuite, formal lounge, open plan kitchen meals living area, kitchen features 900ml stainless steel appliances, butlers pantry & granite bench tops. Property has ducted heating, split system cooling & bamboo floorboards throughout. Outdoor area is immaculately landscaped with a covered sitting area. This federation beauty also includes a double garage & metal picket fence.