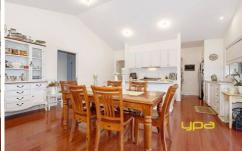

## 20 Callaway Lane HILLSIDE VIC

Immaculately presented family home filled with plenty of character & lots of quality.

This property consists of 4 bedrooms, master with walk In robe & ensuite, formal lounge, open plan kitchen meals living area, kitchen features 900ml stainless steel appliances, butlers pantry & granite bench tops. Property has ducted heating, split system cooling & bamboo floorboards throughout. Outdoor area is immaculately landscaped with a covered sitting area. This federation beauty also includes a double garage & metal picket fence.