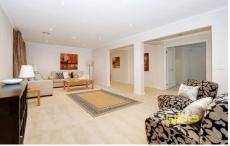

Open Formal lounge on entrance leading to the bright kitchen overlooking the family & meals area plus additional rumpus room. Step outside to the undercover pergola area and a generous rear yard leaving plenty of room for the kids to play.