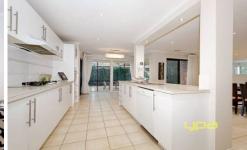

Open Formal lounge on entrance leading to the bright kitchen overlooking the family & meals area plus additional rumpus room. Step outside to the undercover pergola area and a generous rear yard leaving plenty of room for the kids to play.