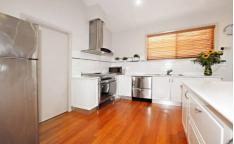

Comprising of 4 bedrooms, grand master with lavish ensuite and walk in robe, also bedroom 2 & 3 with BIRs and serviced by a central bathroom plus an additional powder room.

Classy entry with timber floors leading through to open living complimented by soaring high racked ceilings, bright kitchen with walk in pantry, island bar and SS appliances this overlooks the open plan meals and family area plus a separate theatre room.