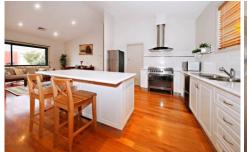

Comprising of 4 bedrooms, grand master with lavish ensuite and walk in robe, also bedroom 2 & 3 with BIRs and serviced by a central bathroom plus an additional powder room.

Classy entry with timber floors leading through to open living complimented by soaring high racked ceilings, bright kitchen with walk in pantry, island bar and SS appliances this overlooks the open plan meals and family area plus a separate theatre room.