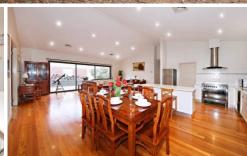

Comprising of 4 bedrooms, grand master with lavish ensuite and walk in robe, also bedroom 2 & 3 with BIRs and serviced by a central bathroom plus an additional powder room.

Classy entry with timber floors leading through to open living complimented by soaring high racked ceilings, bright kitchen with walk in pantry, island bar and SS appliances this overlooks the open plan meals and family area plus a separate theatre room.