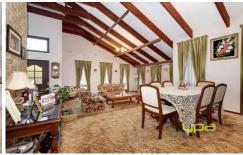

## Featuring:

- 5 bedrooms all with robes (master with ENS/BIR)
- Soaring high cathedral ceilings throughout
- Open formal lounge/dining on entrance
- Bright kitchen adjoining meals area
- 2nd living zone
- Ducted Heating
- Alarm
- Rollershutters
- Central bathroom
- Double garage with internal access