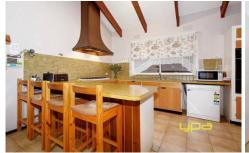

## Featuring:

- 5 bedrooms all with robes (master with ENS/BIR)
- Soaring high cathedral ceilings throughout
- Open formal lounge/dining on entrance
- Bright kitchen adjoining meals area
- 2nd living zone
- Ducted Heating
- Alarm
- Rollershutters
- Central bathroom
- Double garage with internal access