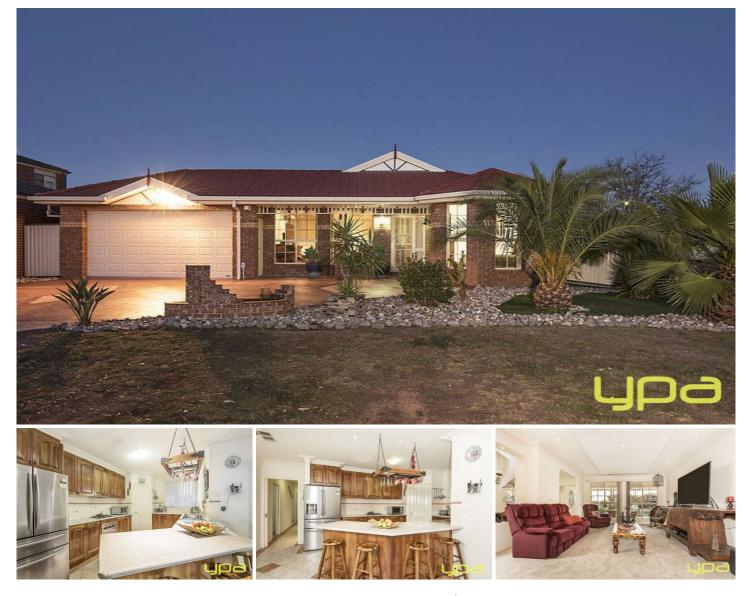

## 68 Watervale Boulevard TAYLORS HILL VIC

Offered for the first time is a truly breathtaking Melitis Homes master piece. Boasting a lavish layout, the home features first class workmanship enhanced by top quality finishes. Main bedroom with full ensuite and WIR, three generous size additional bedrooms with built in robes plus study/5th bedroom. Comprises a huge formal living area, well equipped kitchen opening to good size meals area that can comfortably accommodate an eight-seater table and still offer plenty of room to move about complete with a massive rumpus at the rear of the property. Step out to the bright & spectacular undercover outdoor entertaining area, surrounded by beautifully landscaped gardens all on some 722m2 approx of land. Other features include gas ducted heating, evaporative cooling, alarm, remote double garage with drive through access & more. 4 🛤 2 🚔 2 🚘