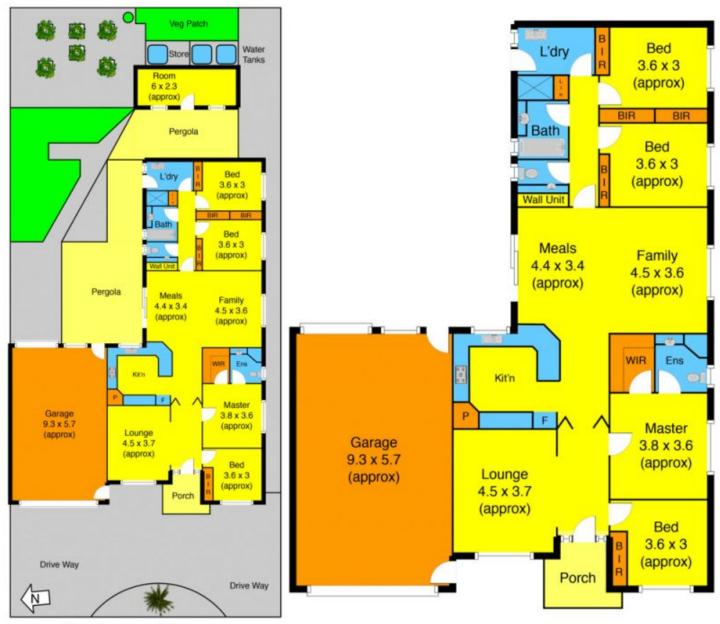

## 24 Jamieson Terrace TAYLORS HILL VIC

Contemporary, grand and sublime elegance merge with seamless perfection in this inspired family residence. Set amongst magnificent landscaped surrounds this superb home will impress from the moment you set foot through the front door .

A design that delivers vast entertaining areas, refined family retreats and overlooking an outstanding all weather undercover area conveys a clear message - nothing could be finer. Upon entering the secure front garden you will be seduced by the immaculate carefully planned gardens and grand entry that sets the scene for this home of immense proportions that offers an inviting, upmarket lifestyle.

The huge master bedroom comes complete with walk in robes full ensuite and oversized shower alcove. Appointments include quality window furnishings ,High ceilings throughout the home , gas ducted heating and split system cooling , ducted vacuum , oversized double garage

4 2 4 4

Land Size: 600 sqm

View: https://www.ypa.com.au/7394491

Jamieson Terrace