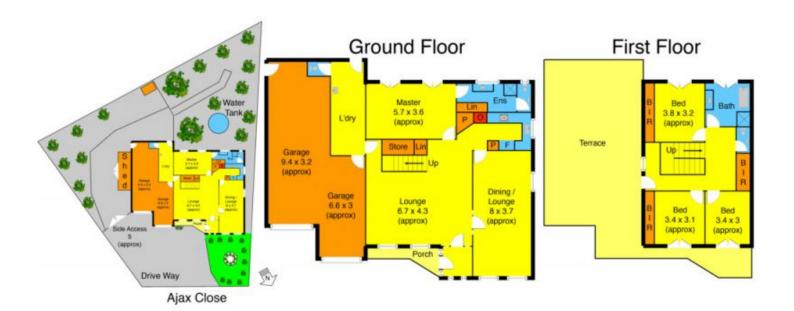

On entrance youll find first of two spacious living rooms with impeccable strong Tasmanian Oak floorboards, large formal dining and second living room where it adjoins to the hardwood Timber Kitchen and dining area. First floor includes main bedroom with full ensuite and robe. Upstairs you will find the remaining 3 spacious bedrooms with plenty

4 2 2 2

View: https://www.ypa.com.au/7394494