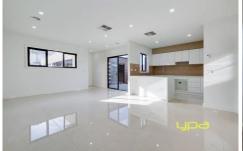

Bright kitchen with ceaser store bench tops, glass splashbacks, SS appliances, soft close draws and tupac cupboards adjoining open meals/family area with porcelain tiles.

Further features include double remote garage, 2.7m ceilings, ducted heating, evaporative cooling, square set cornices and a whole lot of extras. Enquire today!