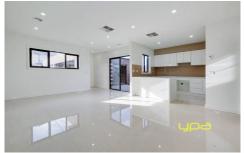

Bright kitchen with ceaser store bench tops, glass splashbacks, SS appliances, soft close draws and tupac cupboards adjoin open meals/family area with porcelain tiles.

Further features include double remote garage, 2.7m ceilings, ducted heating, evaporative cooling, square set cornices and a whole lot of extras.