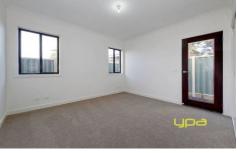

Bright kitchen with ceaser store bench tops, glass splashbacks, SS appliances, soft close draws and tupac cupboards adjoin open meals/family area with porcelain tiles.

Further features include double remote garage, 2.7m ceilings, ducted heating, evaporative cooling, square set cornices and a whole lot of extras.