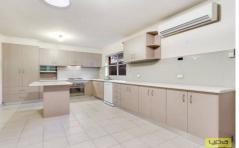

Comprising of three generous sized bedrooms with built in robes, Master with large walk- in robe and full en-suite. Situated towards the rear of the property awaits the recently renovated and spacious kitchen with top of the range stainless steel appliances and plenty of storage and it doesnt stop there alluring you outside where you will be more than impressed by a stunning and spacious outdoor