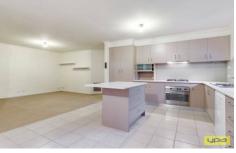

Comprising of three generous sized bedrooms with built in robes, Master with large walk- in robe and full en-suite. Situated towards the rear of the property awaits the recently renovated and spacious kitchen with top of the range stainless steel appliances and plenty of storage and it doesnt stop there alluring you outside where you will be more than impressed by a stunning and spacious outdoor