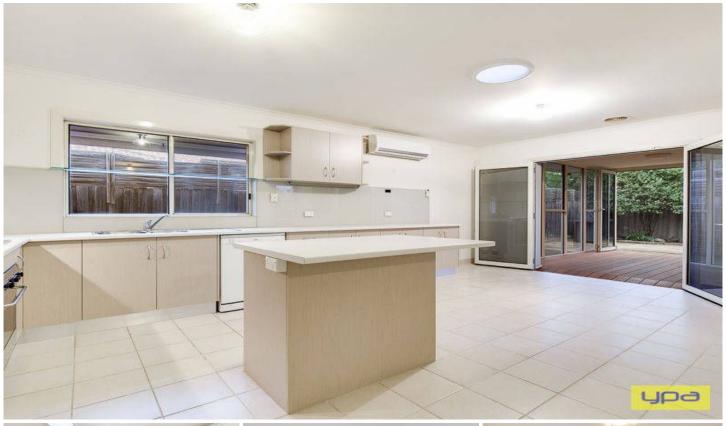

Comprising of three generous sized bedrooms with built in robes, Master with large walk- in robe and full en-suite. Situated towards the rear of the property awaits the recently renovated and spacious kitchen with top of the range stainless steel appliances and plenty of storage and it doesnt stop there alluring you outside where you will be more than impressed by a stunning and spacious outdoor