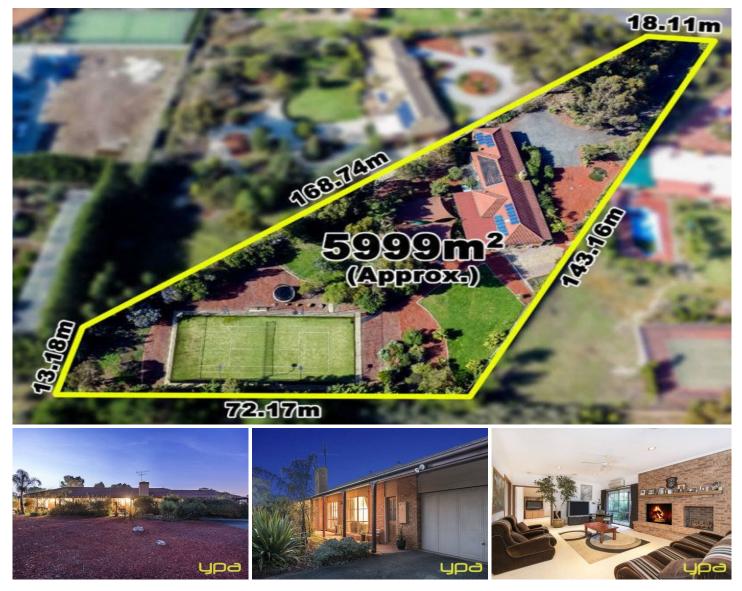

Land Size : 6000 sqm View : https://www.ypa.com.au/7394500

Peter Colella 0421 346 326