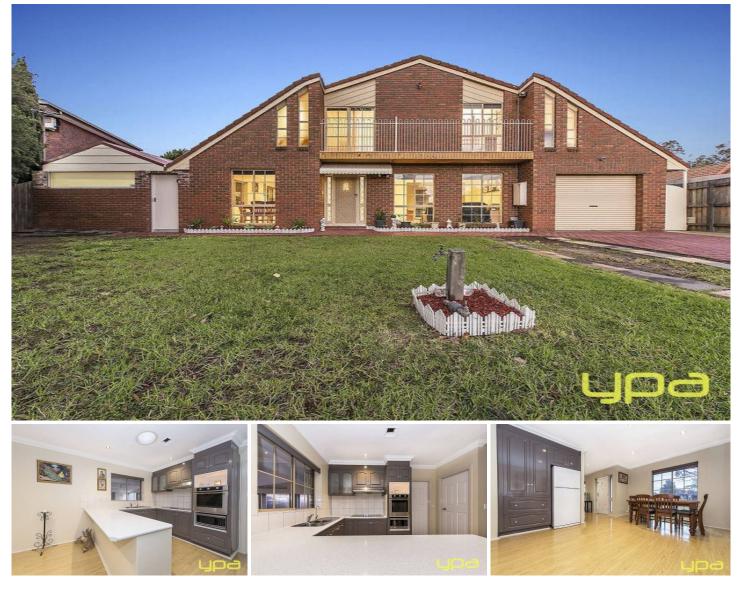

## 14 Draper Court KEILOR DOWNS VIC

This superbly constructed double storey home stands proud in one of Keilor Downs most popular areas. Featuring formal lounge and separate dining area, updated kitchen, meals area opening out to a fantastic enclosed undercover area that you can entertain all year round. Upstairs comprises master bedroom with ensuite & WIR compliments 2 additional bedrooms with BIR & separate bathroom plus study/4th bedroom. Other features included renovated bathrooms, bungalow, work shed, tandem 2 car garage with drive through access all on some 714m2 of land. Situated in close proximity to Keilor Downs Plaza, parks, buses & only walking distance to Keilor Views Primary School, Keilor Downs Secondary College & St Mary Mackillop Primary School. 4 🛤 2 📛 2 🖨