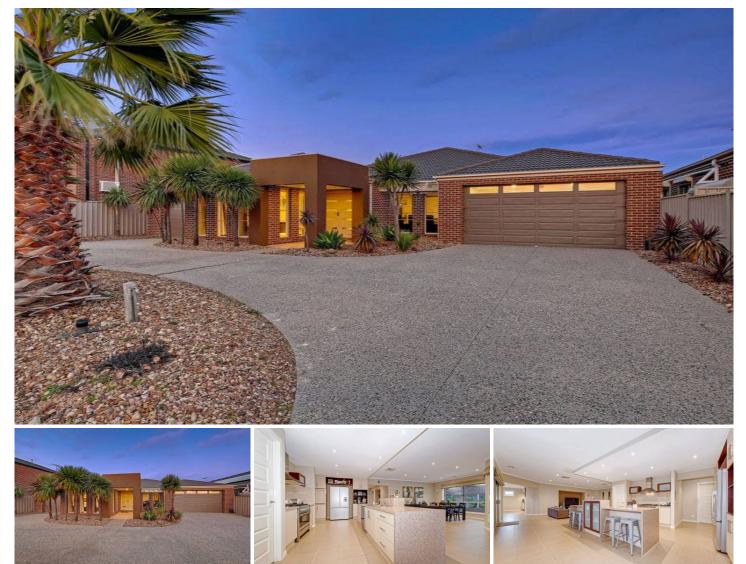

## **11 Montpellier Drive HILLSIDE VIC**

Built to exacting standards with no expenses spared, this breathtaking home will have you captivated from the moment you enter. Offering soaring high ceilings, generous size living areas, and only the finest attention to detail throughout.

Measuring approximately 41.43 squares, featuring 4 double bedrooms all with WIRs, master with full ensuite (with separate toilet and double vanities) and study nook. Open lounge/theatre room on entrance; walk through to the huge open plan living zone with a bright centered kitchen with SS appliances and butlers pantry adjoining large meals/family area and a separate rumpus at the rear. Step out to the alfresco area perfect all year round surrounded by beautifully landscaped gardens.

Boasts nothing but the highest quality of fittings throughout,

4 🛤 2 🚔 3 🚘

Land Size: 784 sqm View: https://www.ypa.com.au/7394509

Kayla Ridolfi 0421 866 494